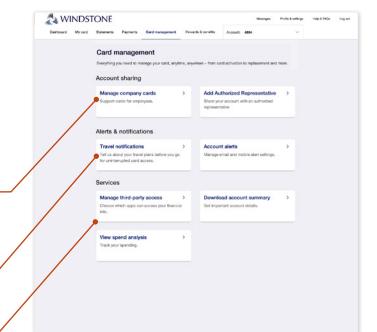

#### **Card management**

The **Card management** tab is a one-stop shop for accessing tools and features such as:

- Download account summary
- Card security
- Account sharing
- New cards
- Management of payment methods, notifications, Money Tracker and more

AOs can manage employee cards and appoint – an Authorized Representative.

Cardmembers can activate their card when it arrives, utilize enhanced card security with the lock/unlock feature, and report their card lost or stolen if needed.

This tab also allows the cardmember to alert your financial institution that they'll be traveling.

Cardmembers can also make service requests, including: credit limit increases, balance transfers, or convenience checks. Account management tools give cardmembers the ability to view the account summary, track spending, and control permissions for apps that access a cardmember's financial information.