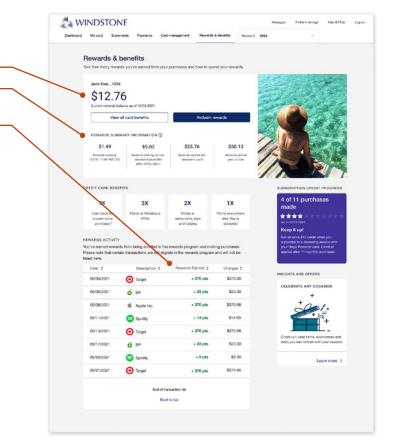

# **Rewards & benefits**

The **Rewards & benefits** tab highlights the value of their card rewards, with:

- Current rewards balance ·
- Recap of rewards earned during previous and current cycle and YTD total
- Rewards earned and redeemed on each net purchase