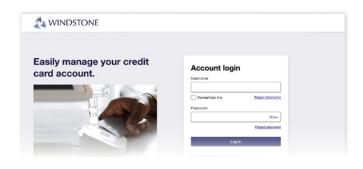

### Account login

**Account login** offers cardmembers enhanced verification using Transmit Security and multi-factor authentication.